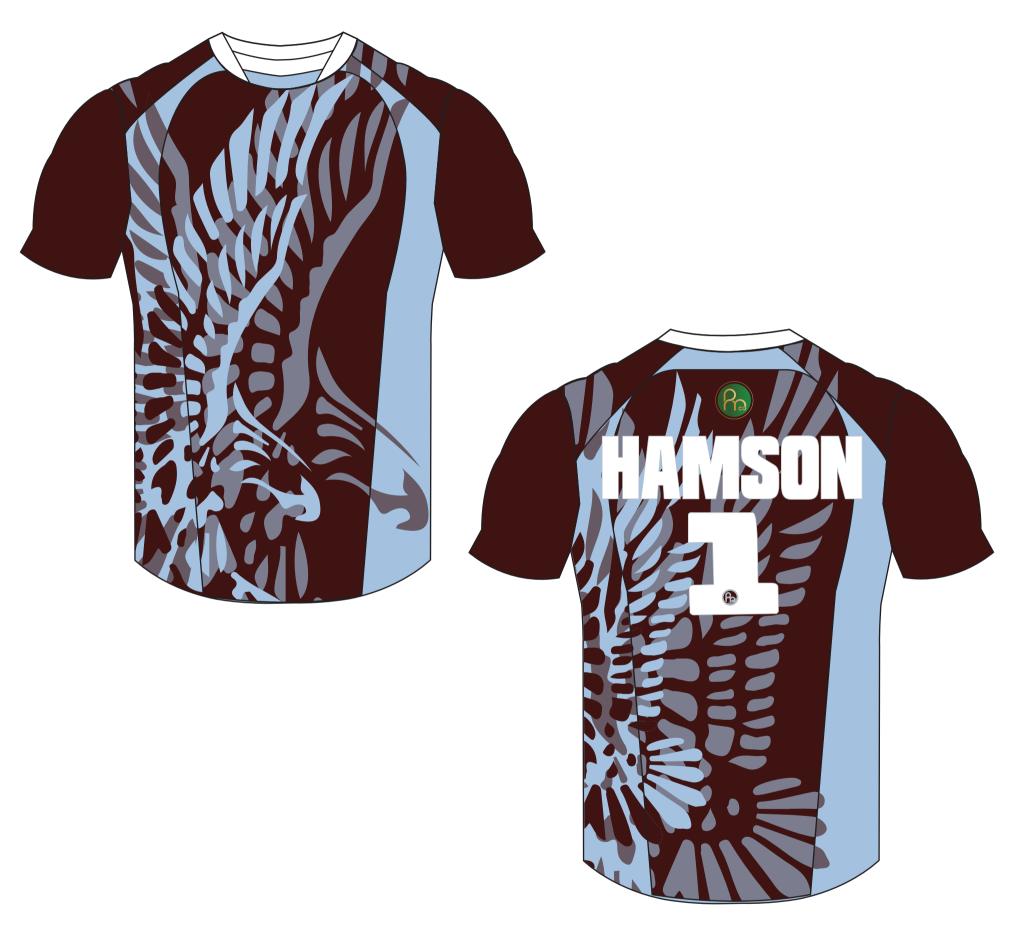

# **COLOURS**

# LOGO SPECIFICATIONS

**STYLE: HAMSON JERSEY 04** 

**FABRIC: SPORT MESH** 