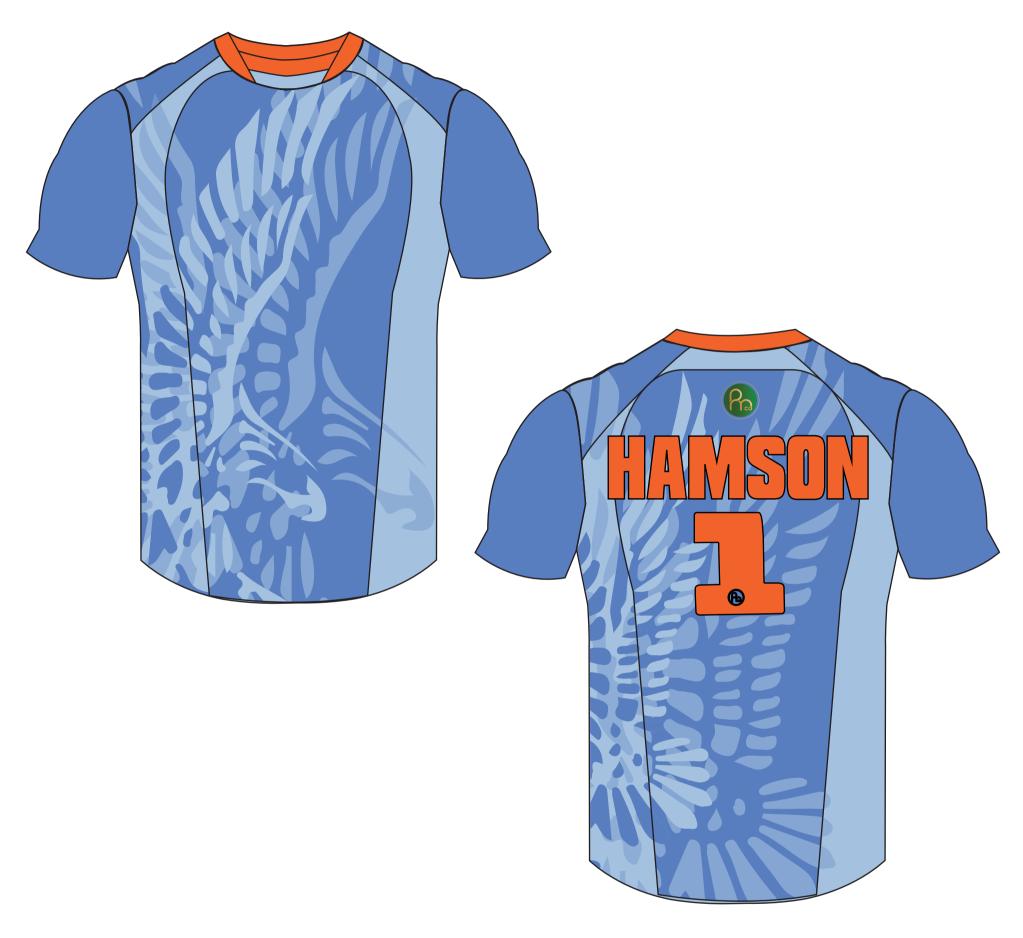

## **COLOURS LOGO SPECIFICATIONS**

**LIGHT BLUE** 

**MID BLUE** 

**STYLE: HAMSON JERSEY 02** 

**FABRIC: SPORT MESH** 

# **COLOURS**

# **LOGO SPECIFICATIONS**

135.281mm(w)x153.681mm(h)

50mm(w)x50mm(h)

**STYLE: HAMSON JERSEY 03** 

FABRIC: SPORT MESH