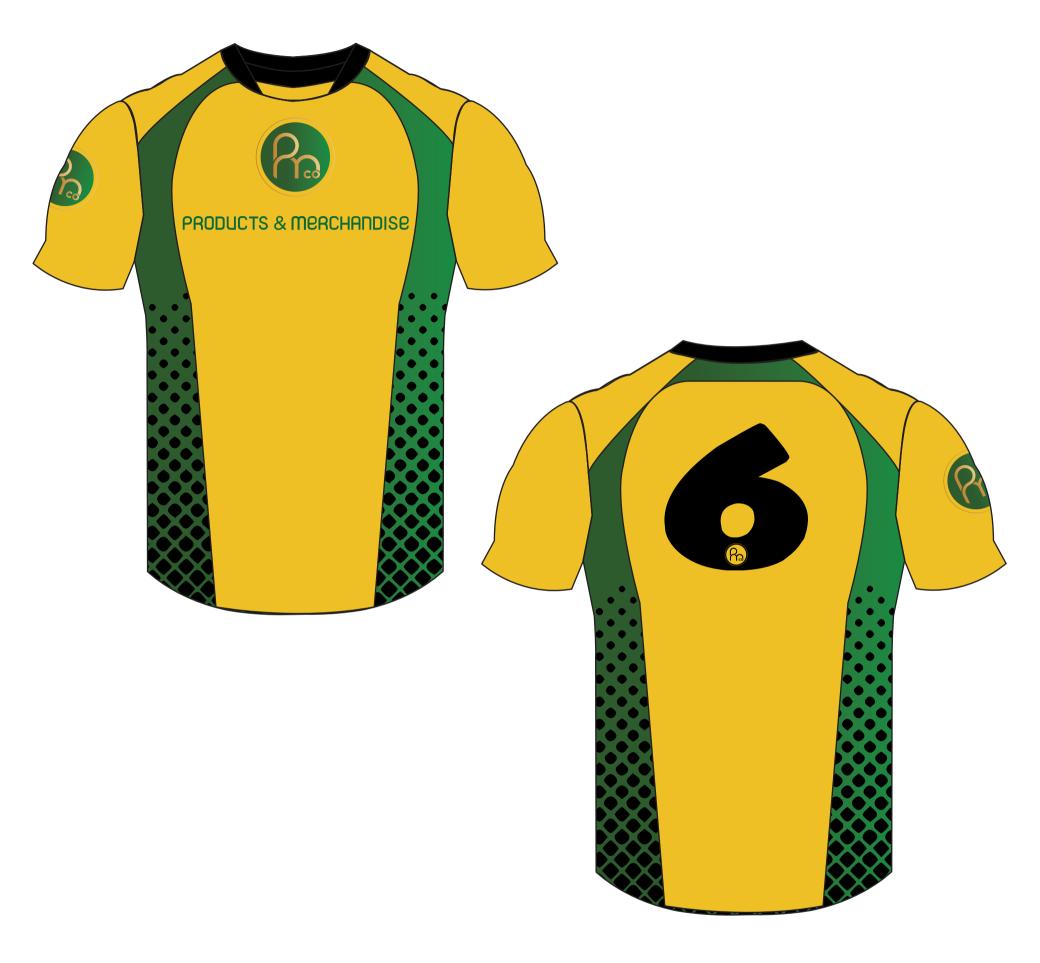

STYLE: PMco RUGBY JERSEY

FABRIC: SPORT MESH

# YELLOW GREEN BLACK LOGO SPECIFICATIONS PRODUCTS & MERCHANDISE 130mm(w)x130mm(h) 189.817mm(w)x194.616mm(h) 298.752mm(w)x148.867mm(h)

STYLE: PMco RUGBY JERSEY

FABRIC: SPORT MESH