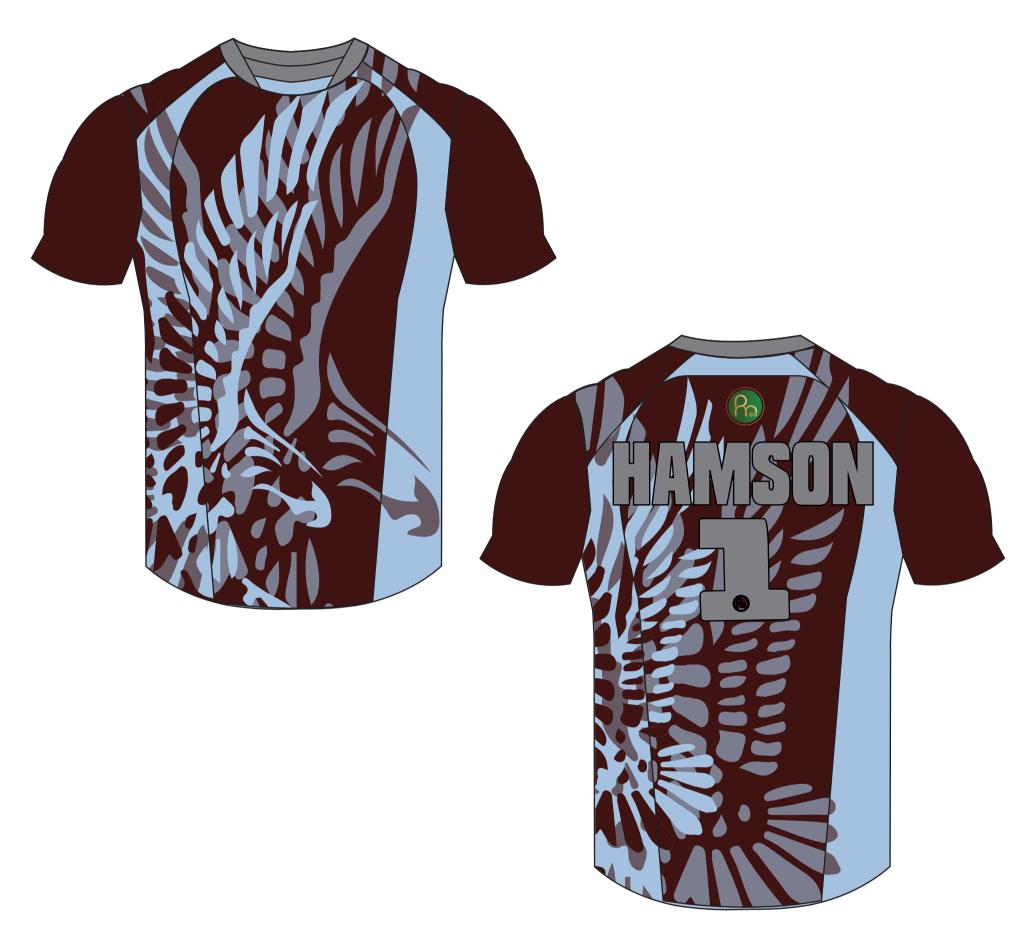

## **COLOURS LOGO SPECIFICATIONS**

**LIGHT BLUE** 

**MID BLUE** 

**STYLE: HAMSON JERSEY 02** 

**FABRIC: SPORT MESH** 

# **COLOURS**