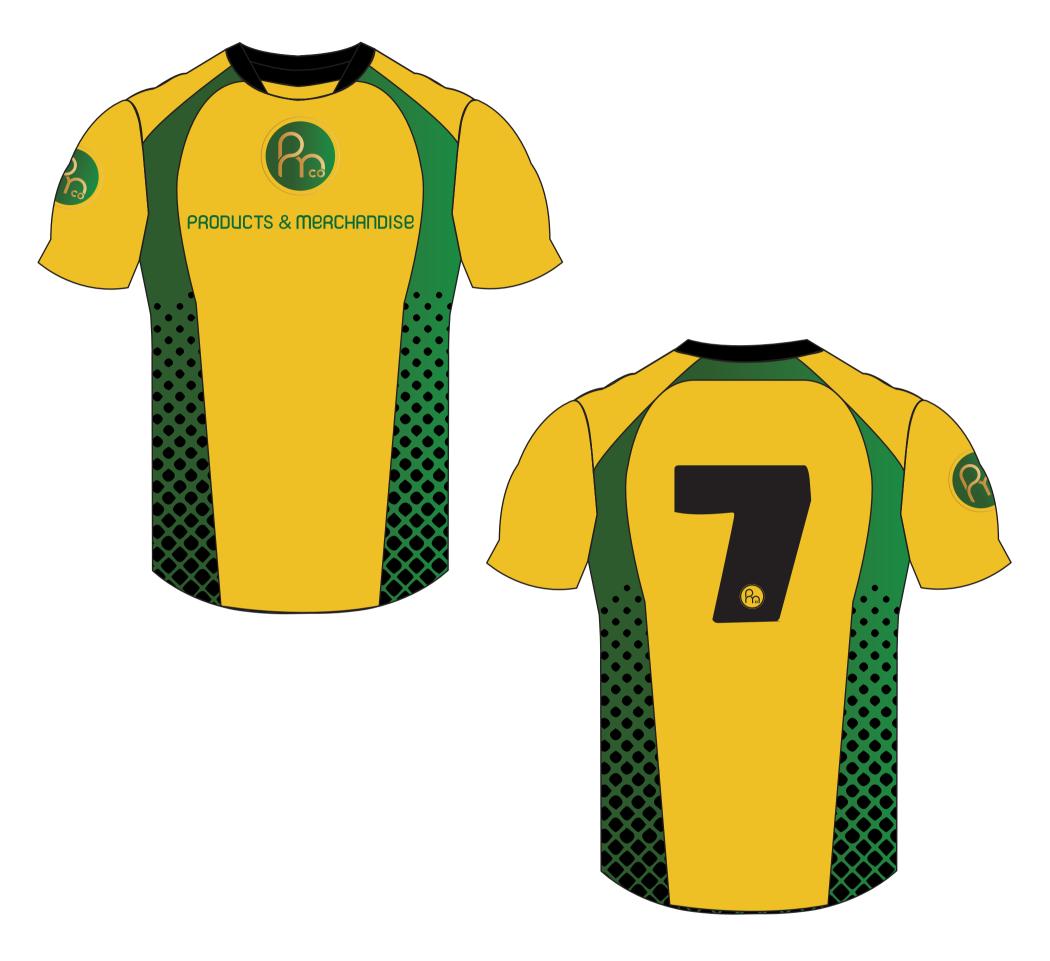

# YELLOW GREEN BLACK LOGO SPECIFICATIONS PRODUCTS & MERCHANDISE 130mm(w)x130mm(h) 180.82 mm(w)x208.453mm(h) 298.752mm(w)x148.867mm(h)

STYLE: APLUS RUGBY JERSEY

**FABRIC: SPORT MESH** 