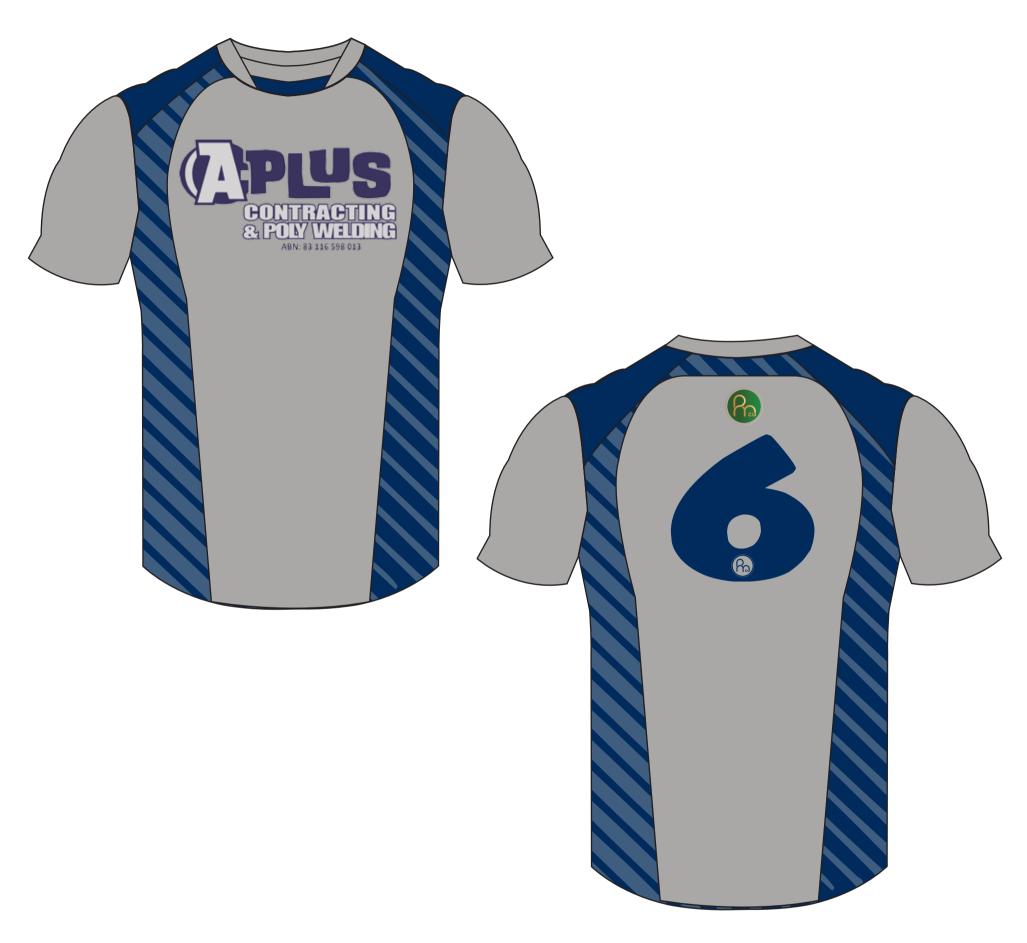

# **COLOURS**

# **LOGO SPECIFICATIONS**

189.817mm(w)x194.616mm(h)

293mm(w)x148.5mm(h)

**STYLE: HAMSON JERSEY** 

**FABRIC: SPORT MESH** 