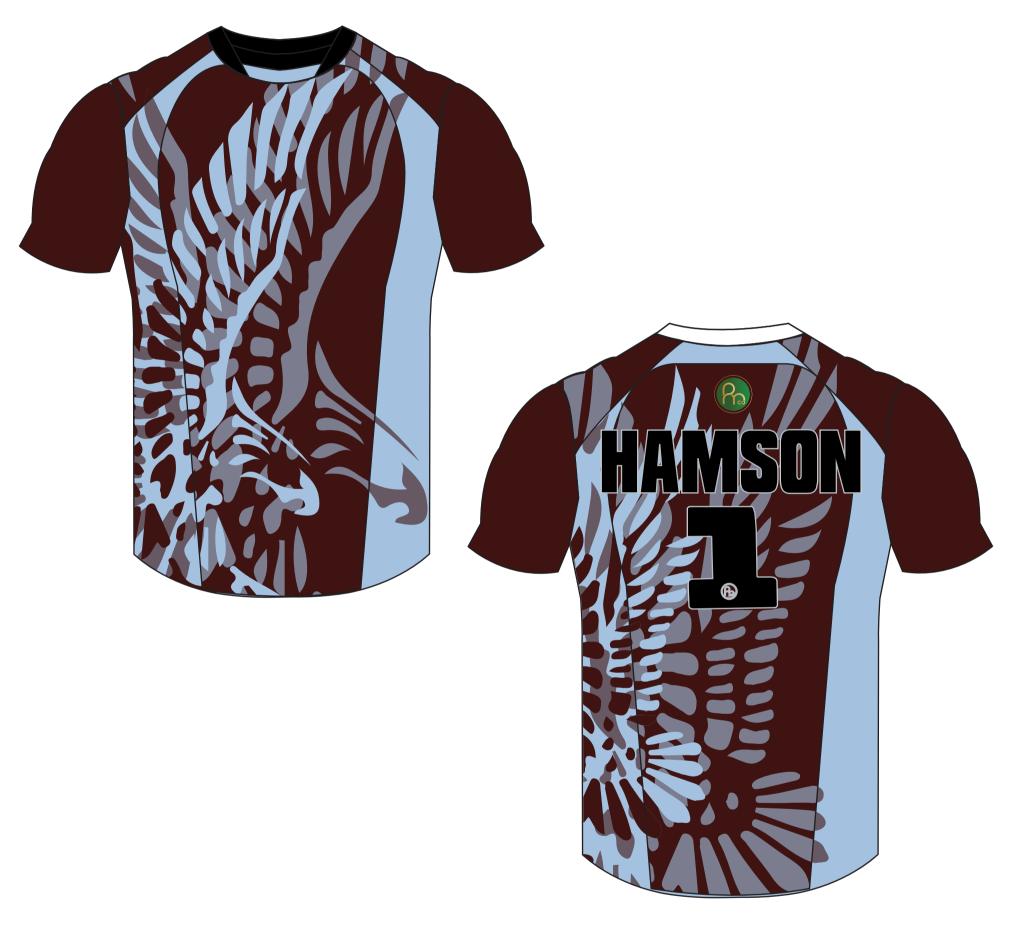

## **COLOURS LOGO SPECIFICATIONS**

**LIGHT BLUE** 

**MID BLUE** 

**STYLE: HAMSON JERSEY 02** 

**FABRIC: SPORT MESH** 

# **COLOURS**